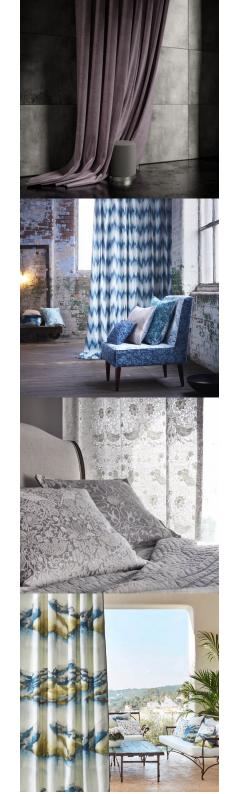

# Curtain Design Select Your Own Fabrics, Fittings and Style

Handmade to order, we design bespoke curtains, blinds and pelmets, each built to your specifications. From plain to patterned, blackout to sheer, we have hundreds of fabrics for you to choose from.

Eyelet, pinch, pencil pleat and more. This document outlines the decisions and options you have when creating the perfect pair for curtains for your room.

#### Select Your Own Fabrics, Fittings and Style

Curtains come in many shapes and sizes. We have four standard styles as shown below. The wide range of fabrics, stitching and optional extras make it easy to create a beautiful pair of bespoke curtains for your home.