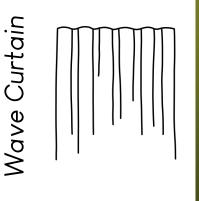

#### Select Your Own Fabrics, Fittings and Style

Curtains come in many shapes and sizes. We have four standard styles as shown below. The wide range of fabrics, stitching and optional extras make it easy to create a beautiful pair of bespoke curtains for your home.