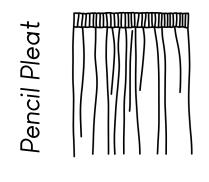

#### Select Your Own Fabrics, Fittings and Style

Curtains come in many shapes and sizes. We have four standard styles as shown below. The wide range of fabrics, stitching and optional extras make it easy to create a beautiful pair of bespoke curtains for your home.

Pinch Pleat