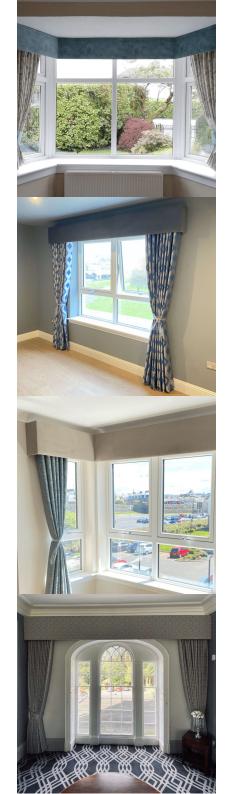

# Professional Finish Covering Fixtures and Fittings

Pelmets are commonly used in hotels, restaurants and luxurious business settings. They are an excellent way to cover unsightly tracks, poles and finishings.

Handmade to order our pelmets can be made to any size with contrasting fabrics, stitching and studs as you would like.