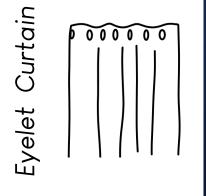

#### Select Your Own Fabrics, Fittings and Style

Curtains come in many shapes and sizes. We have four standard styles as shown below. The wide range of fabrics, stitching and optional extras make it easy to create a beautiful pair of bespoke curtains for your home.

Pinch Pleat